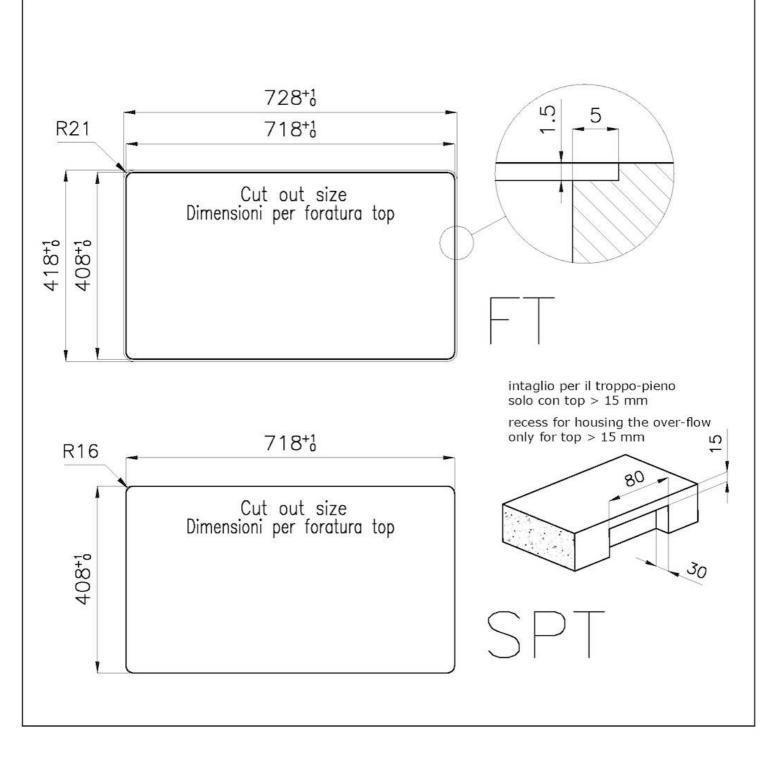

#### DETAILS

| Edge/Installation Type | Flush-mount   Top-mount  |
|------------------------|--------------------------|
| Material               | AISI 304 stainless steel |
| Texture                | Brushed in line          |
| Finish                 | PVD                      |
| Coloring               | Gun Metal                |
| Base                   | 80 cm                    |
| Width                  | 72.6 cm                  |
| Dimensions             | 726x416 mm               |
| Bowl dimension         | 710 x 400 mm             |

| Built-in hole     | View technical data sheet                                       |
|-------------------|-----------------------------------------------------------------|
| Standard fittings | Fixing hooks, gasket, drain, overflow and siphon, boxed packing |
| Mixer holes       | No standard holes                                               |
| Drainer           | No                                                              |
| Waste fitting     | 3,5" drain                                                      |
| Number of bowls   | 1 bowl                                                          |