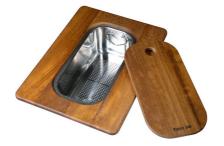

Black grid 8100 652

**Graters kit with ring-holder and food collection tray** 8159 101 \* only in combination with the accessory 8644 101

Iroko-wood sliding chopping board with stainless steel colander

8644 044