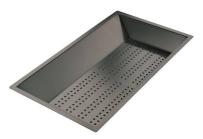

Stainless steel perforated tray 8151 000 \* only in combination with the accessory 8644 101

Stainless steel perforated tray PVD Copper 8151 008

Stainless steel perforated tray PVD Gold 8151 009

Stainless steel perforated tray PVD Gun Metal 8151 006