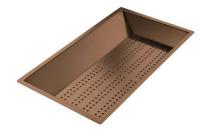

Stainless steel perforated tray 8151 000 \* only in combination with the accessory 8644 101

Stainless steel perforated tray PVD Copper 8151 008

Stainless steel perforated tray PVD Gold 8151 009

Stainless steel perforated tray PVD Gun Metal 8151 006