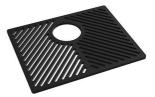

Stainless steel plate rack 8100 201

Stainless steel plate rack only usable in combination with the accessories 8644 003 8100 154

White bowl 8153 100

Black grid 8100 617

Black grid 8100 653

Black grid 8100 651