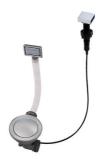

#### **OPTIONAL AUTOMATIC WASTE FITTINGS**

Automatic waste fitting - PM 8407 113

Space automatic waste fitting - PA 8407 108

Space automatic waste fitting - PE 8407 109

Space Light automatic waste fitting - PL 8407 117