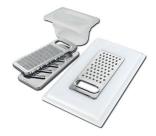

Black grid 8100 652

**Graters kit with ring-holder and food collection tray** 8159 101 \* only in combination with the accessory 8644 101

Iroko-wood sliding chopping board with stainless steel colander

8644 044