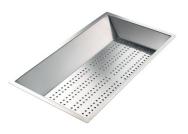

Stainless steel perforated tray 8151 000 \* only in combination with the accessory 8644 101

Stainless steel perforated tray PVD Copper 8151 008

Stainless steel perforated tray PVD Gold 8151 009

Stainless steel perforated tray PVD Gun Metal 8151 006