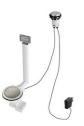

tion with the accessories 8644 003 8100 154



White bowl 8153 100



Black grid 8100 617



Black grid 8100 653



Black grid 8100 651



Black grid 8100 652



**Graters kit with ring-holder and food collection tray** 8159 101 \* only in combination with the accessory 8644 101



Iroko-wood sliding chopping board with stainless steel colander

8644 044



Stainless steel perforated tray 8151 000 \* only in combination with the accessory 8644 101



Stainless steel perforated tray PVD Copper 8151 008



Stainless steel perforated tray PVD Gold 8151 009



Stainless steel perforated tray PVD Gun Metal 8151 006

#### **OPTIONAL AUTOMATIC WASTE FITTINGS**





Automatic waste fitting - PM 8407 113



Space automatic waste fitting - PA 8407 108



Space automatic waste fitting - PE 8407 109



Space Light automatic waste fitting - PL 8407 117

Space Push automatic waste fitting - PP 8407 116