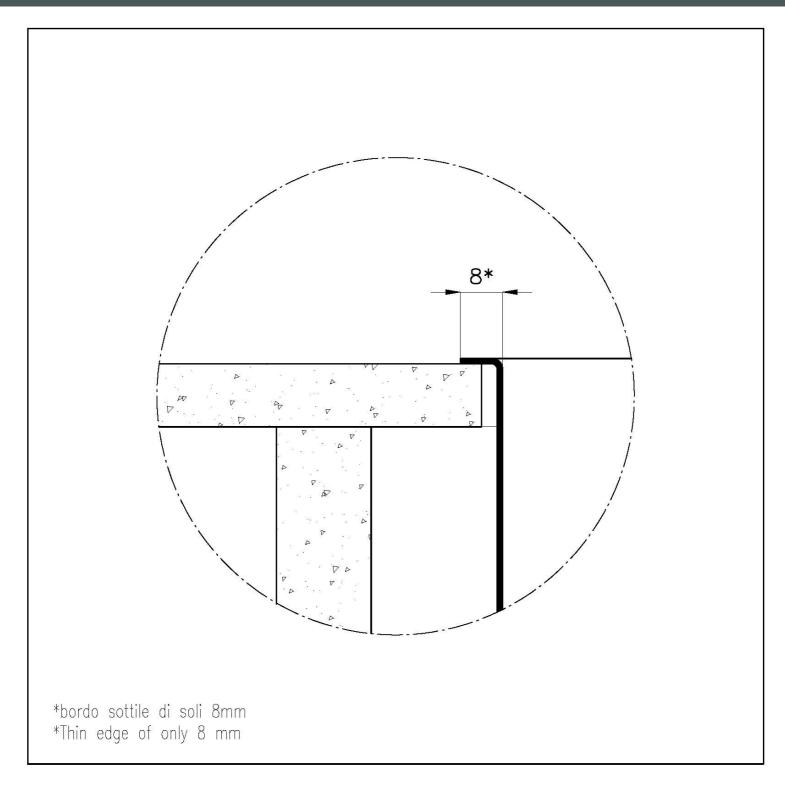

#### DETAILS

| Edge/Installation Type | Flush-mount   Top-mount  |
|------------------------|--------------------------|
| Material               | AISI 304 stainless steel |
| Texture                | Brushed in line          |
| Finish                 | PVD                      |
| Coloring               | Gun Metal                |
| Base                   | 80 cm                    |
| Width                  | 72.6 cm                  |
| Dimensions             | 726x416 mm               |
| Bowl dimension         | 710 x 400 mm             |