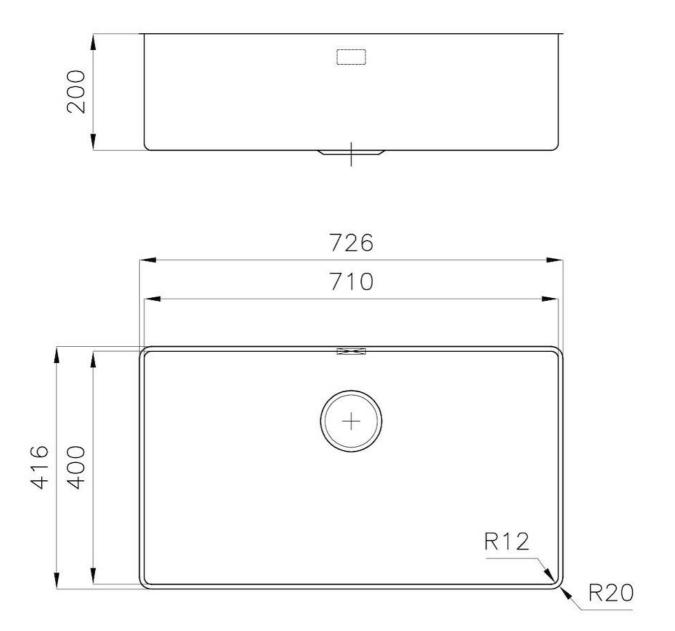

#### DETAILS

| Edge/Installation Type | Flush-mount   Top-mount  |
|------------------------|--------------------------|
| Material               | AISI 304 stainless steel |
| Texture                | Brushed in line          |
| Finish                 | PVD                      |
| Coloring               | Gun Metal                |
| Base                   | 80 cm                    |
| Width                  | 72.6 cm                  |
| Dimensions             | 726x416 mm               |
| Bowl dimension         | 710 x 400 mm             |

| Built-in hole     | View technical data sheet                                       |
|-------------------|-----------------------------------------------------------------|
| Standard fittings | Fixing hooks, gasket, drain, overflow and siphon, boxed packing |
| Mixer holes       | No standard holes                                               |
| Drainer           | No                                                              |
| Waste fitting     | 3,5" drain                                                      |
| Number of bowls   | 1 bowl                                                          |