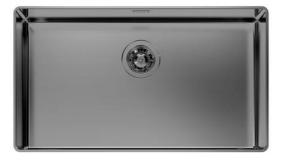

#### **Sink Phantom Gun Metal**

Kitchen Sinks Code: 4371 006

#### DETAILS

| Edge/Installation Type | Flush-mount   Top-mount  |
|------------------------|--------------------------|
| Material               | AISI 304 stainless steel |
| Texture                | Brushed in line          |
| Finish                 | PVD                      |
| Coloring               | Gun Metal                |
| Base                   | 80 cm                    |
| Width                  | 72.6 cm                  |
| Dimensions             | 726x416 mm               |
| Bowl dimension         | 710 x 400 mm             |