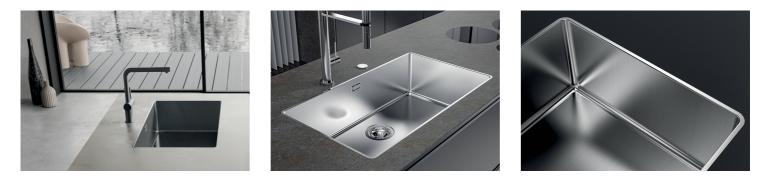

#### **Sink Phantom Gun Metal**

Kitchen Sinks Code: 4371 006

#### DETAILS

| Edge/Installation Type | Flush-mount   Top-mount  |
|------------------------|--------------------------|
| Material               | AISI 304 stainless steel |
| Texture                | Brushed in line          |
| Finish                 | PVD                      |
| Coloring               | Gun Metal                |
| Base                   | 80 cm                    |
| Width                  | 72.6 cm                  |
| Dimensions             | 726x416 mm               |
| Bowl dimension         | 710 x 400 mm             |

#### FEATURES

| Basket 3,5" waste fitting | The drain is equipped with a large 3.5" drain, with the practical basket cap that prevents the discharge of solid parts.                                                                                                                                                                                                                       |
|---------------------------|------------------------------------------------------------------------------------------------------------------------------------------------------------------------------------------------------------------------------------------------------------------------------------------------------------------------------------------------|
| Deep bowls                | This bowls reach an important depth, over 20 cm, thanks to the advanced production technology, that can be offer great capiency and practicity in all the washing operations.                                                                                                                                                                  |
| Gun Metal                 | The Gun Metal finish is obtained by treating steel with a physical process called PVD (Phisical Vacuum Deposition) which deposits particles of noble metals on the surface. The result is a unique and refined aesthetic effect, and an improvement of the mechanical properties of the steel which is more resistant to impact and scratches. |
| High thickness            | 1mm thick steel. A significant thickness, which guarantees the maximum sturdiness and durability.                                                                                                                                                                                                                                              |
| Perimetral overflow       | The overflow is always a security on the Foster sinks that prevents the overflow of water in case of oversights. The perimeter drain solution improves aesthetics thanks to its square and essential shape.                                                                                                                                    |
| Small radius              | Bowls with squared shapes with a modern design and an increased capacity, for a minimal aesthetics connected with an extreme practicity.                                                                                                                                                                                                       |

#### GALLERY