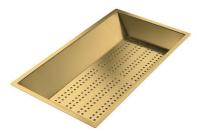

Stainless steel perforated tray 8151 000 \* only in combination with the accessory 8644 101

Stainless steel perforated tray PVD Copper 8151 008

Stainless steel perforated tray PVD Gold 8151 009

Stainless steel perforated tray PVD Gun Metal 8151 006